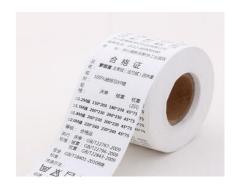

## Wash care label

Wash Care label also be called washing label, cloth label. In order to apply to different printing, material also use different chemical materials or resin to coat to ensure good ink absorption in the printing process. All kinds of characteristics are in line with international standard. Thermal transfer printing can to meet Flexible needs.

Features: Washable, do not fade, do not loose edge, resistant to ironing.

Applications: used for the Garment industry, footwear, luggage, bedding, hats, toys etc.

Common size : 20mmx200m, 25mmx200m, 30mmx200m, 35mmx200m, 40mmx200m, 45mmx200m etc.