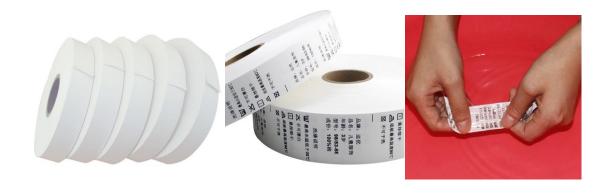

## Wash care label

Wash Care label also be called washing label, cloth label. In order to apply to different printing, material also use different chemical materials or resin to coat to ensure good ink absorption in the printing process. All kinds of characteristics are in line with international standard. Thermal transfer printing can to meet Flexible needs.

Features: Washable, do not fade, do not loose edge, resistant to ironing.

Applications: used for the Garment industry, footwear, luggage, bedding, hats, toys etc.

Common size : 20mmx200m, 25mmx200m, 30mmx200m, 35mmx200m, 40mmx200m, 45mmx200m etc.