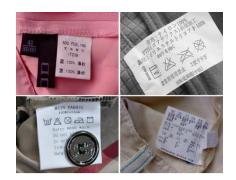

Features: Washable, do not fade, do not loose edge, resistant to ironing.

Applications: used for the Garment industry, footwear, luggage, bedding, hats, toys etc.

Common size : 20mmx200m, 25mmx200m, 30mmx200m, 35mmx200m, 40mmx200m, 45mmx200m etc.